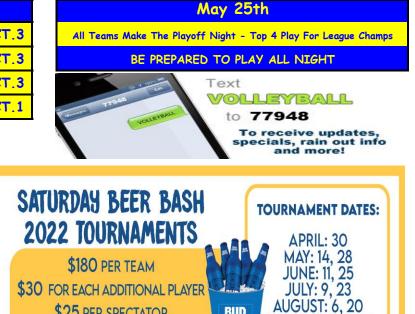

| May 18th |        |      |
|----------|--------|------|
| 6:00     | 7 vs 8 | CT.3 |
| 7:40     | 5 vs 6 | CT.3 |
| 8:30     | 3 vs 4 | CT.3 |
| 9:20     | 1 vs 2 | CT.1 |

**BUD** LIGHT

SEPTEMBER: 3, 17

**OCTOBER: 1, 15** 

ALL TOURNAMENTS ARE 11AM - 5PM

APPROXIMATELY

2 DIVISIONS: COED REC 6S & COED INT 6S (TEAMS CAN PLAY WITH 4 GUYS AND NEED 2 GIRLS)

EACH VOLLEYBALL • BAR

ST. LOUIS. MO

11AM-4PM AND A BBQLUNCH SIGN YOUR TEAM UP ONLINE