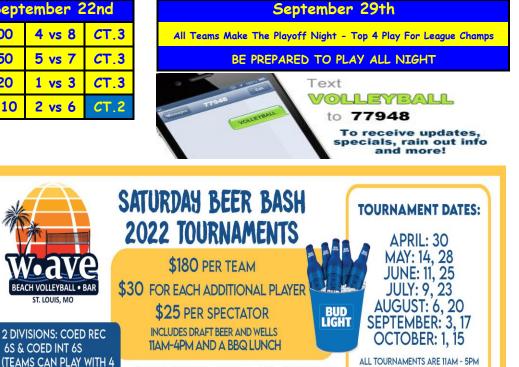

APPROXIMATELY

| September 22nd |        |              |
|----------------|--------|--------------|
| 6:00           | 4 vs 8 | CT.3         |
| 6:50           | 5 vs 7 | CT.3         |
| 9:20           | 1 vs 3 | CT.3         |
| 10:10          | 2 vs 6 | <i>C</i> T.2 |